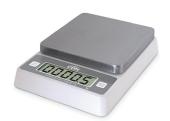

## **Digital Portion Control Scale, 11 lb - Small Profile**

Model: SD1114

This exclusive NSF® Certified scale was designed for demanding foodservice kitchens. It features a hold mode and field calibration to ensure accuracy over time. Small profile and BioCote® antimicrobial technology. Batteries and power adapter included. Also available in 5 lb.

## **Digital Portion Control Scale, 11 lb**

Model: SD1114

This exclusive NSF® Certified scale was designed for demanding foodservice kitchens. It features a hold mode and field calibration to ensure accuracy over time. Small profile and BioCote® antimicrobial technology. Batteries and power adapter included. Also available in 5 lb.