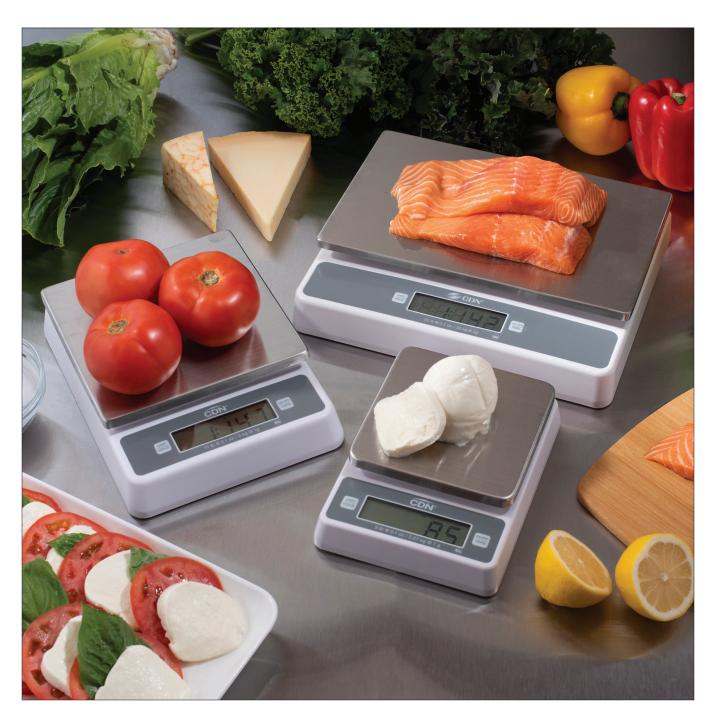

## **Digital Portion Control Scale, 11 lb - Small Profile**

Model: SD1114

This exclusive NSF® Certified scale was designed for demanding foodservice kitchens. It features a hold mode and field calibration to ensure accuracy over time. Small profile and BioCote® antimicrobial technology. Batteries and power adapter included. Also available in 5 lb.

## **Digital Portion Control Scale, 11 lb**

Model: SD1114

This exclusive NSF® Certified scale was designed for demanding foodservice kitchens. It features a hold mode and field calibration to ensure accuracy over time. Small profile and BioCote® antimicrobial technology. Batteries and power adapter included. Also available in 5 lb.